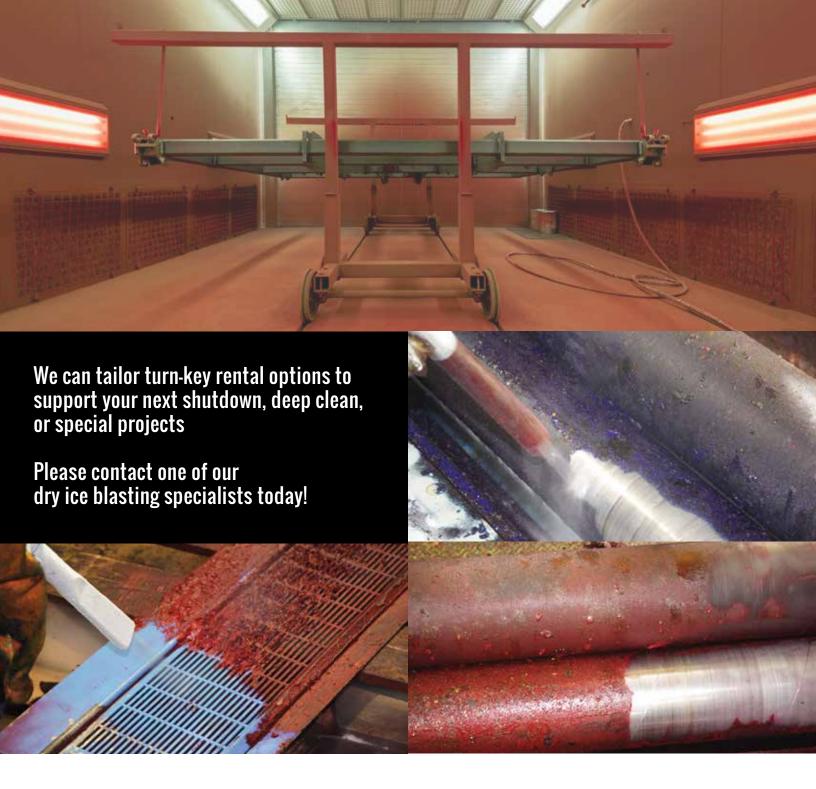

NUTICE

Dry ice cleaning offers significant improvement in cleaning times (up to 60%) in comparison to traditional methods, as well as reduction of damage to equipment and resulting scrap product. Dry ice blast cleaning allows for a non-conductive, in-place method to clean parts and even touch-up cleaning is safe and easy.

Contact our dry ice blasting specialists for information on renting equipment for your clean-up needs today!